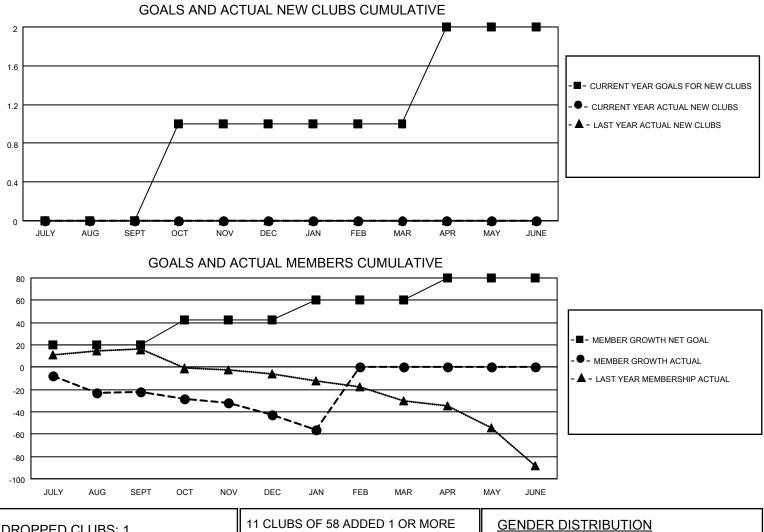

## LOCATION NORTH CAROLINA

District 31 L

Results as of: 1/31/2021

| Clubs         |               |             |               | Members               |                         |                         |                                                    |  |
|---------------|---------------|-------------|---------------|-----------------------|-------------------------|-------------------------|----------------------------------------------------|--|
|               | RESULTS FOR   | R 2020-2021 |               | RESULTS FOR 2020-2021 |                         |                         |                                                    |  |
| QUARTER       | NEW CLUB GOAL | NEW CLUBS   | DROPPED CLUBS | QUARTER               | IBER GROWTH NET<br>GOAL | MEMBER GROWTH<br>ACTUAL | DROPPED<br>MEMBERS ACTUAL<br>(including transfers) |  |
| JULY/AUG/SEPT | 0             | 0           | 1             | JULY/AUG/SEPT         | 20                      | 11                      | 32                                                 |  |
| OCT/NOV/DEC   | 1             | 0           | 0             | OCT/NOV/DEC           | 22                      | 6                       | 26                                                 |  |
| JAN/FEB/MAR   | 0             | 0           | 0             | JAN/FEB/MAR           | 18                      | 7                       | 18                                                 |  |
| APR/MAY/JUNE  | 1             | 0           | 0             | APR/MAY/JUNE          | 20                      | 0                       | 0                                                  |  |

| DROPPED CLUBS: 1 |    | 11 CLUBS OF 58 ADDED 1 OR MORE | GENDER DISTRIBUTION                                             |              |     |
|------------------|----|--------------------------------|-----------------------------------------------------------------|--------------|-----|
|                  |    | NEW MEMBERS                    | MALE                                                            | 588 (61.57%) |     |
|                  |    |                                | FEMALE                                                          | 367 (38.43%) |     |
| DROPPED MEMBERS  |    |                                |                                                                 |              |     |
| DECEASED         | 19 | CLICK HERE FOR CUMULATIVE      | TOTAL FAMILY UNIT MEMBERS<br>FAMILY MEMBERS PAYING HALF<br>DUES |              | 235 |
| CLUB CANCELLED   | 0  | MEMBERSHIP DATA                |                                                                 |              | 100 |
| OTHER            | 57 |                                |                                                                 |              | 120 |
| TOTAL            | 76 |                                |                                                                 |              |     |
|                  |    |                                |                                                                 | _            |     |